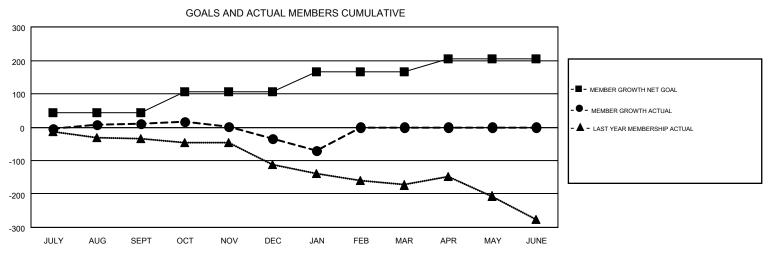

## GMT MONTHLY MEMBERSHIP PROGRESS REPORT

Results as of: 1/31/2019

**LOCATION: LOUISIANA** 

Multiple District 8

GMT CA 1

| Clubs         |               |           |               | Members               |                           |                         |                                                    |  |
|---------------|---------------|-----------|---------------|-----------------------|---------------------------|-------------------------|----------------------------------------------------|--|
|               | RESULTS FOR   | 2018-2019 |               | RESULTS FOR 2018-2019 |                           |                         |                                                    |  |
| QUARTER       | NEW CLUB GOAL | NEW CLUBS | DROPPED CLUBS | QUARTER               | MEMBER GROWTH NET<br>GOAL | MEMBER GROWTH<br>ACTUAL | DROPPED<br>MEMBERS ACTUAL<br>(including transfers) |  |
| JULY/AUG/SEPT | 2             | 0         | 0             | JULY/AUG/SEPT         | 42                        | 137                     | 106                                                |  |
| OCT/NOV/DEC   | 4             | 0         | 1             | OCT/NOV/DEC           | 64                        | 63                      | 106                                                |  |
| JAN/FEB/MAR   | 3             | 0         | 0             | JAN/FEB/MAR           | 60                        | 30                      | 63                                                 |  |
| APR/MAY/JUNE  | 3             | 0         | 0             | APR/MAY/JUNE          | 39                        | 0                       | 0                                                  |  |