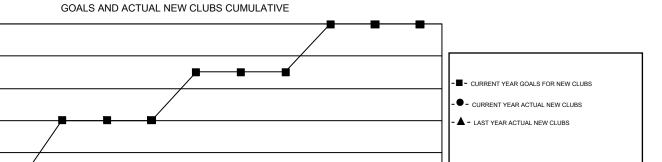

## GMT MONTHLY MEMBERSHIP PROGRESS REPORT

Results as of: 1/31/2019

**LOCATION: LOUISIANA** 

Multiple District 8

GMT CA 1

| Clubs         |               |           |               | Members               |                           |                         |                                                    |  |
|---------------|---------------|-----------|---------------|-----------------------|---------------------------|-------------------------|----------------------------------------------------|--|
|               | RESULTS FOR   | 2018-2019 |               | RESULTS FOR 2018-2019 |                           |                         |                                                    |  |
| QUARTER       | NEW CLUB GOAL | NEW CLUBS | DROPPED CLUBS | QUARTER               | MEMBER GROWTH NET<br>GOAL | MEMBER GROWTH<br>ACTUAL | DROPPED<br>MEMBERS ACTUAL<br>(including transfers) |  |
| JULY/AUG/SEPT | 2             | 0         | 0             | JULY/AUG/SEPT         | 42                        | 137                     | 106                                                |  |
| OCT/NOV/DEC   | 4             | 0         | 1             | OCT/NOV/DEC           | 64                        | 63                      | 106                                                |  |
| JAN/FEB/MAR   | 3             | 0         | 0             | JAN/FEB/MAR           | 60                        | 30                      | 63                                                 |  |
| APR/MAY/JUNE  | 3             | 0         | 0             | APR/MAY/JUNE          | 39                        | 0                       | 0                                                  |  |